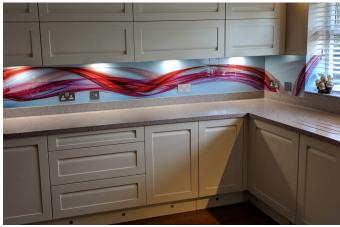

# PRINTED RANGE

Any high-quality digital image can be printed directly onto your glass. Images can span more than one panel and we can use your own image or a stock image can be chosen. (minimum image quality of 300dpi required).

## **shutterstick** We recommend high resolution images from **shutterstock.com**