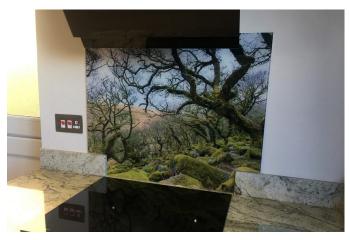

# PRINTED RANGE

Any high-quality digital image can be printed directly onto your glass. Images can span more than one panel and we can use your own image or a stock image can be chosen. (minimum image quality of 300dpi required).

## **shutterstick** We recommend high resolution images from **shutterstock.com**