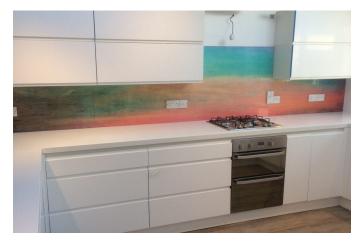

# PRINTED RANGE

Any high-quality digital image can be printed directly onto your glass. Images can span more than one panel and we can use your own image or a stock image can be chosen. (minimum image quality of 300dpi required).

## **shutterstick** We recommend high resolution images from **shutterstock.com**