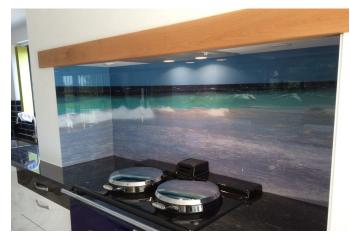

# PRINTED RANGE

Any high-quality digital image can be printed directly onto your glass. Images can span more than one panel and we can use your own image or a stock image can be chosen. (minimum image quality of 300dpi required).

## **shutterstick** We recommend high resolution images from **shutterstock.com**