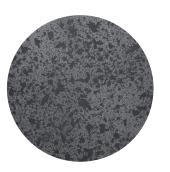

Vintage Antiqued Mirror

Vintage Finish on Bronze Tinted

Vintage Grey Tinted

Technical
6mm toughened mirrors
(suitable behind gas hobs,
extractors or shelves). May
have slight flaws due to
toughening process
Max length: 3600mm