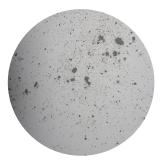

Vintage Antiqued Mirror

Vintage Finish on Bronze Tinted

Vintage Grey Tinted

Technical
6mm toughened mirrors
(suitable behind gas hobs,
extractors or shelves). May
have slight flaws due to
toughening process
Max length: 3600mm